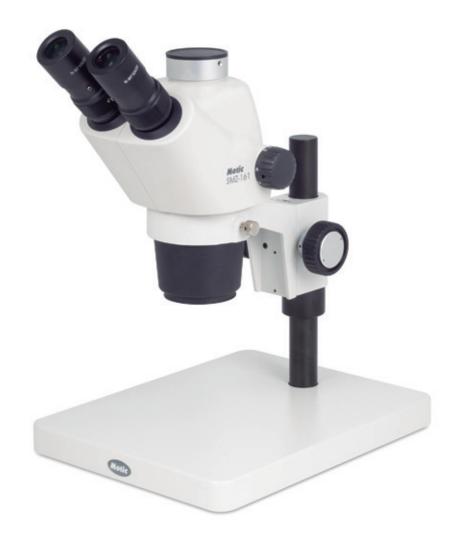

SMZ161 Series

## **SMZ-161-TP**

SMZ161 Series

## SMZ-161-TP

| Optical system          | Greenough                                      |
|-------------------------|------------------------------------------------|
| Observation tube        | Trinocular head                                |
| Inclination             | 45° inclined                                   |
| Trinocular light split  | Fixed 50:50                                    |
| Interpupillary distance | 50-75mm                                        |
| Diopter adjustment      | On both tubes, +/- 5 diopter                   |
| Eyepieces               | Widefield WF10X/20mm                           |
| Objectives system       | Zoom, ratio 6:1                                |
| Objectives              | 0.75X~4.5X                                     |
| Working distance        | 110mm                                          |
| Stand type              | Pole type stand without illumination           |
| Head holder             | For Ø25mm column and Ø76mm head                |
| Focus mechanism         | Coarse focusing system with tension adjustment |
| Focusing stroke         | 43mm                                           |
| Accessories included    | Dust cover                                     |
| Dimensions LxWxH        | 280x220x367mm                                  |
| Base                    | 280x220mm                                      |
| Column/Arm              | Height 221mm, Ø25mm                            |
| Net weight              | 3.4kg                                          |
|                         |                                                |