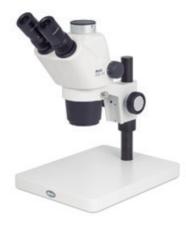

SMZ161 Series

## **SMZ-161-TP**

SMZ161 Series

## SMZ-161-TP

| Optical system          | Greenough                                      |
|-------------------------|------------------------------------------------|
| Observation tube        | Trinocular head                                |
| Inclination             | 45° inclined                                   |
| Trinocular light split  | Fixed 50:50                                    |
| Interpupillary distance | 50-75mm                                        |
| Diopter adjustment      | On both tubes, +/- 5 diopter                   |
| Eyepieces               | Widefield WF10X/20mm                           |
| Objectives system       | Zoom, ratio 6:1                                |
| Objectives              | 0.75X~4.5X                                     |
| Working distance        | 110mm                                          |
| Stand type              | Pole type stand without illumination           |
| Head holder             | For Ø25mm column and Ø76mm head                |
| Focus mechanism         | Coarse focusing system with tension adjustment |
| Focusing stroke         | 43mm                                           |
| Accessories included    | Dust cover                                     |
| Dimensions LxWxH        | 280x220x367mm                                  |
| Base                    | 280x220mm                                      |
| Column/Arm              | Height 221mm, Ø25mm                            |
| Net weight              | 3.4kg                                          |
|                         |                                                |